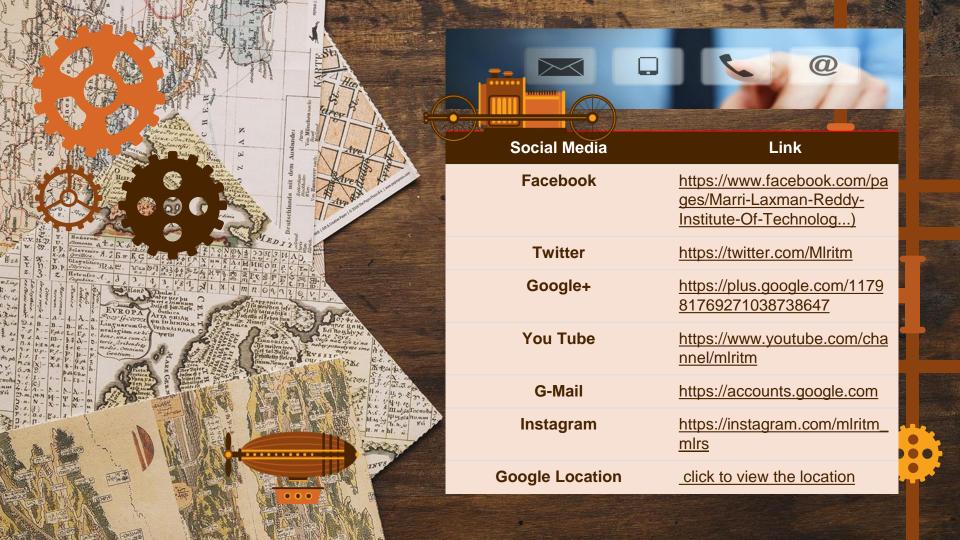

| MASTERS                   |
|    | 0000                    | to the second se |                           |











Institute of Technology and Management (Approved By AICTE, New Delhi & Affillated to JNTU Hyderabad)

Dundigal, Medchal (M), Hyderabad, Telangana, India – 500 043.

(UGC - AUTONOMOUS)